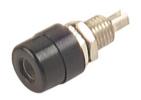

## BIL 20 schwarz/black

Industrial Connectors:Measuring and Testing Equipment:Sockets:4 mm system

| Product description  |                                                                                                                                                                                             |
|----------------------|---------------------------------------------------------------------------------------------------------------------------------------------------------------------------------------------|
| Description          | Socket with insulated head and ring for installation in equipment chassis and switchpanels with a wall thickness up to 2 mm. 4 mm diameter tin-plated brass socket, with solder connection. |
| Type                 | BIL 20 schwarz/black                                                                                                                                                                        |
| Order No.            | 930 176-100                                                                                                                                                                                 |
| System               | 4 mm system                                                                                                                                                                                 |
| Housing Color        | black                                                                                                                                                                                       |
| Color types          |                                                                                                                                                                                             |
| Other standard types | red color, order no. 930 176-101; blue color, order no. 930 176-102; yellow color, order no. 930 176-103; green color, order no. 930 176-104; white color, order no. 930 176-107            |
| Drawing              |                                                                                                                                                                                             |