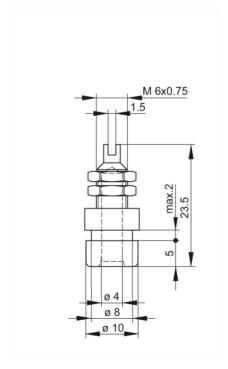

## BIL 20 schwarz/black

Industrial Connectors:Measuring and Testing Equipment:Sockets:4 mm system

| Product description  |                                                                                                                                                                                             |
|----------------------|---------------------------------------------------------------------------------------------------------------------------------------------------------------------------------------------|
| Description          | Socket with insulated head and ring for installation in equipment chassis and switchpanels with a wall thickness up to 2 mm. 4 mm diameter tin-plated brass socket, with solder connection. |
| Type                 | BIL 20 schwarz/black                                                                                                                                                                        |
| Order No.            | 930 176-100                                                                                                                                                                                 |
| System               | 4 mm system                                                                                                                                                                                 |
| Housing Color        | black                                                                                                                                                                                       |
| Color types          |                                                                                                                                                                                             |
| Other standard types | red color, order no. 930 176-101; blue color, order no. 930 176-102; yellow color, order no. 930 176-103; green color, order no. 930 176-104; white color, order no. 930 176-107            |
| Drawing              |                                                                                                                                                                                             |